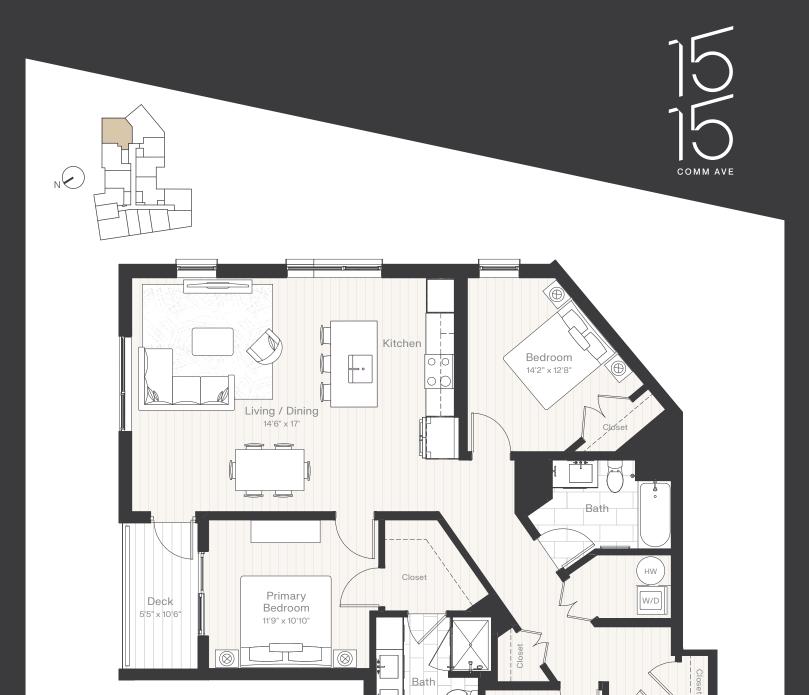

1,245 SF

511

2 Bed+Den 2 Bath

Price:

info@live1515.com 617.232.1276 live1515.com Den

8'6" x 8'2"

∮∎

1515 Commonwealth Avenue Brighton, MA 01235